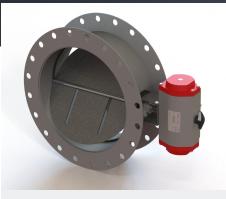

# INDUSTRIAL DAMPERS AND ACCESSORIES FOR DEMANDING CONDITIONS

Sizes from 6" to 120", Butterfly Dampers can provide both isolation and control. Offered with manual operation, pneumatic or electric actuators. Temperature ranges from ambient to 1500°F standard or options for up to 2200°F.

#### Options Include:

- Shutoff options from 90% to 99%
- Stainless or carbon steel construction
- Spring returns, battery backups and controls available with actuators