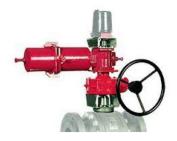

## **ACTUATORS**

We offer several types of actuators:

- Pneumatic
- · Electric
- · Air cylinders
- · On/off, spring return, modulating

## **POSITIONERS**