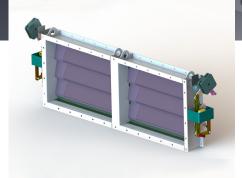

# **LOUVER**DAMPERS

Sizes from 14" to 120" in square, rectangular or round configurations, Louver Dampers are commonly used for modulation or isolation of flow. Our Louver Dampers are available in parallel or opposed blade configurations with process temperatures up to 1500F.

#### Options Include:

- · Shutoff options from 90% to 99%
- Stainless or carbon steel construction
- Manual, pneumatic or electric actuators
- Spring returns, battery backups and controls available with actuators