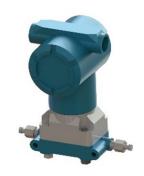

## **INSTRUMENTS**

- Pressure instruments
- · Temperature instruments
- Transmitters